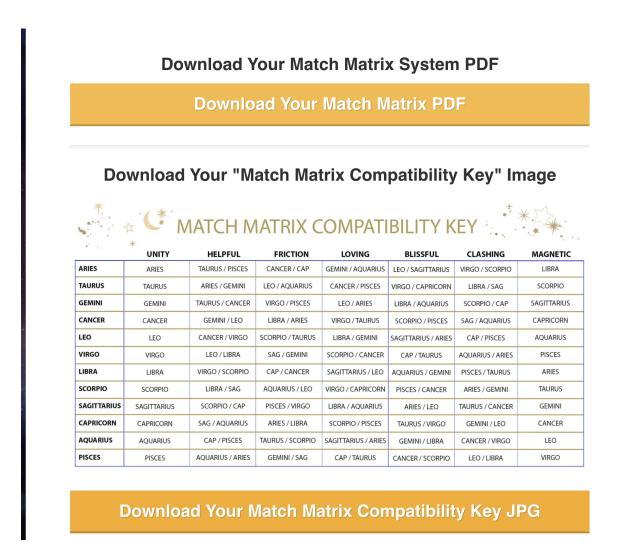

#### 2. Match Matrix Compatibility Key

Next, you'll need your Match Matrix Compatibility Key.

You can find your Match Matrix compatibility key on the same page you downloaded this PDF.

Here's what it looks like:

This key will be your tool for calculating your compatibility score on the following pages. So save a copy, and either print it out, or open it on your favorite screen.

The Compatibility Key is sorted by "relationship energies" which you'll learn about in the following chapters.