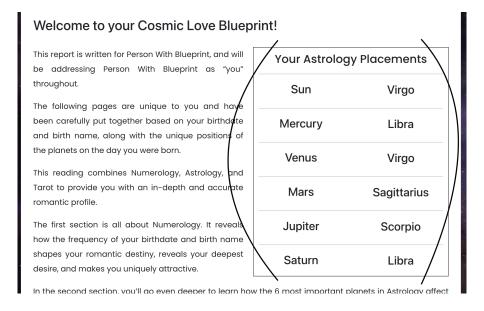

#### 1. Astrology Sign Placement List

Open your Cosmic Love Blueprints, both your lover's and your own. You'll find your Placement List located on the first page.

Here's what your Placement List looks like.

Locate each Placements List and write them both down somewhere safe.